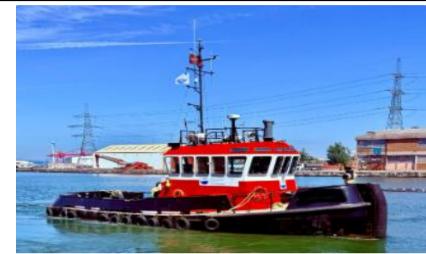

## VESSEL: 'VERONICA D' (Specifications)

VESSEL NAME: 'VERONICA D' **TYPE:** Damen Stan Tug 1906 BUILDER: Damen Shipyard Gorinchem DESIGN: Stan Tug 1906 DATE OF BUILD: 1997 YARD No: 6118 **OFFICIAL No: 900355** PORT OF REGISTRY: Swansea CALL SIGN: MWCI9 IMO No: 9136319 MMSI No: 235008011 LENGTH: 19.65m **BEAM:** 6.34 DRAFT: 1.87m Aft DISPLACEMENT: 124.50t MAX SPEED: 10knots **BOLLARD PULL: 15t** MAIN ENGINE'S: 2no 720hp Cummins NT855M TOTAL POWER: 1,440 Bhp FUEL CAPACITY: 19,700 Ltrs FUEL CONSUMPTION: 136 ltr/hr RANGE: 500nm FRESH WATER CAPACITY: 2,300 Ltrs GENERATORS: 20kva 50Hz 220/380 V CRANES: Effer 14500 1-S **ACCOMODATION:** Wheelhouse: Bench with table, Survey Desk and Helmaman Chair Below Deck: Store, Kitchen Unit and Sanitary Space X2 Single Cabins