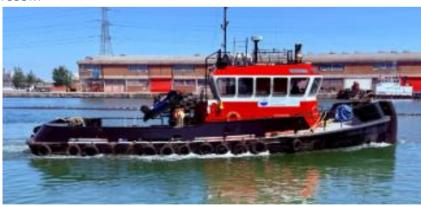

## VESSEL: 'VERONICA D' (Specifications)

VESSEL NAME: 'VERONICA D' **TYPE:** Damen Stan Tug 1906 BUILDER: Damen Shipyard Gorinchem DESIGN: Stan Tug 1906 DATE OF BUILD: 1997 YARD No: 6118 **OFFICIAL No: 900355** PORT OF REGISTRY: Swansea CALL SIGN: MWCI9 IMO No: 9136319 MMSI No: 235008011 LENGTH: 19.65m **BEAM:** 6.34 DRAFT: 1.87m Aft DISPLACEMENT: 124.50t MAX SPEED: 10knots **BOLLARD PULL: 15t** MAIN ENGINE'S: 2no 720hp Cummins NT855M TOTAL POWER: 1,440 Bhp FUEL CAPACITY: 19,700 Ltrs FUEL CONSUMPTION: 136 ltr/hr RANGE: 500nm FRESH WATER CAPACITY: 2,300 Ltrs GENERATORS: 20kva 50Hz 220/380 V CRANES: Effer 14500 1-S **ACCOMODATION:** Wheelhouse: Bench with table, Survey Desk and Helmaman Chair Below Deck: Store, Kitchen Unit and Sanitary Space X2 Single Cabins