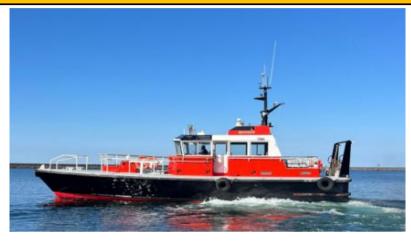

## **MULTICAT VESSEL: 'EUAN D' (Specifications)**

VESSEL NAME: Euan D

TYPE: Pilot Boat

**BUILDER:** Dockstavaret A.B

**DESIGN:** Small workboat & Pilot Boat

**DATE OF BUILD: 1988** 

Hull ID No: NB334

**OFFICIAL No: 712792** 

PORT OF REGISTRY: Swansea

**CALL SIGN: MKFB6** 

MMSI No: 232004633

**LENGTH:** 15.50m

**BEAM:** 5.00m

DRAFT: 1.4m

**AIR DRAFT**:

TONNAGE: 22t

MAX SPEED: 18kn

MAIN ENGINE'S: x2 Volvo Penta D12 480BHP

**TOTAL POWER**: 960BHP **FUEL CAPACITY**: 2,200lts

FUEL CONSUMPTION: 125lts per hour

FRESH WATER CAPACITY: 60 gallons

GENERATORS: x2 Generators @ 19kva

**CERTIFICATION/CLASS:** MCA Workboat Certificate/CAT 3

Passengers: 12