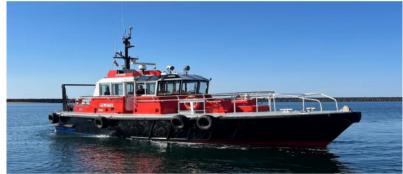

## **MULTICAT VESSEL: 'EUAN D' (Specifications)**

VESSEL NAME: Euan D

TYPE: Pilot Boat

**BUILDER:** Dockstavaret A.B

**DESIGN:** Small workboat & Pilot Boat

**DATE OF BUILD: 1988** 

Hull ID No: NB334

**OFFICIAL No: 712792** 

PORT OF REGISTRY: Swansea

**CALL SIGN: MKFB6** 

MMSI No: 232004633

**LENGTH:** 15.50m

**BEAM:** 5.00m

DRAFT: 1.4m

**AIR DRAFT**:

TONNAGE: 22t

MAX SPEED: 18kn

MAIN ENGINE'S: x2 Volvo Penta D12 480BHP

**TOTAL POWER**: 960BHP **FUEL CAPACITY**: 2,200lts

FUEL CONSUMPTION: 125lts per hour

FRESH WATER CAPACITY: 60 gallons

GENERATORS: x2 Generators @ 19kva

**CERTIFICATION/CLASS:** MCA Workboat Certificate/CAT 3

Passengers: 12