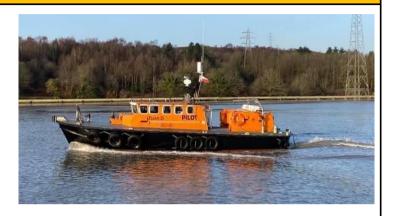

## www.jdmarineandsons.com

All Marine work undertaken, Craft for Hire & Charter, Jetty Repair Specialists

**VESSEL: 'EUAN.D II (Specifications)** 

**VESSEL NAME:** 'EUAN.D II

TYPE: Workboat / Pilot / Crew Transfer

**BUILDER: FBM Marine Ltd** 

**DESIGN:** Steel

**DATE OF BUILD: 1989** 

**YARD No**: 47-039

**OFFICIAL No:** 717401

PORT OF REGISTRY: Swansea

**CALL SIGN: MLLA4** 

MMSI No: 232002580

**LENGTH:** 14.32m

**BEAM:** 4.47m

DRAFT: 1.2 fwd

On Passage No: 1157

**DISPLACEMENT**: 26 Tonnes

**CRUISE SPEED:** 

MAX SPEED: 17.6 knots

MAIN ENGINE': Twin 500BHP Detroit engines

TOTAL POWER: 1000bhp

FUEL CAPACITY: 2180 Litres

**FUEL CONSUMPTION**: See fuel chart

RANGE: 250 Nautical Miles FRESH WATER CAPACITY:

Doc ID - D399 JDM/2016