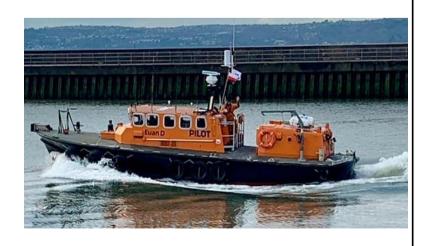

## www.jdmarineandsons.com

All Marine work undertaken, Craft for Hire & Charter, Jetty Repair Specialists

**VESSEL: 'EUAN.D II (Specifications)** 

**VESSEL NAME:** 'EUAN.D II

TYPE: Workboat / Pilot / Crew Transfer

**BUILDER: FBM Marine Ltd** 

**DESIGN:** Steel

**DATE OF BUILD: 1989** 

**YARD No**: 47-039

**OFFICIAL No:** 717401

PORT OF REGISTRY: Swansea

**CALL SIGN: MLLA4** 

MMSI No: 232002580

**LENGTH:** 14.32m

**BEAM:** 4.47m

DRAFT: 1.2 fwd

On Passage No: 1157

**DISPLACEMENT**: 26 Tonnes

**CRUISE SPEED:** 

MAX SPEED: 17.6 knots

MAIN ENGINE': Twin 500BHP Detroit engines

TOTAL POWER: 1000bhp

FUEL CAPACITY: 2180 Litres

**FUEL CONSUMPTION**: See fuel chart

RANGE: 250 Nautical Miles FRESH WATER CAPACITY:

Doc ID - D399 JDM/2016