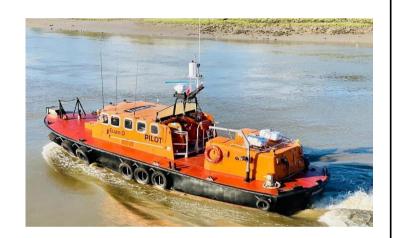

## www.jdmarineandsons.com

All Marine work undertaken, Craft for Hire & Charter, Jetty Repair Specialists

**VESSEL: 'EUAN.D II (Specifications)** 

**VESSEL NAME:** 'EUAN.D II

TYPE: Workboat / Pilot / Crew Transfer

**BUILDER: FBM Marine Ltd** 

**DESIGN:** Steel

**DATE OF BUILD: 1989** 

**YARD No**: 47-039

**OFFICIAL No:** 717401

PORT OF REGISTRY: Swansea

**CALL SIGN: MLLA4** 

MMSI No: 232002580

**LENGTH:** 14.32m

**BEAM:** 4.47m

DRAFT: 1.2 fwd

On Passage No: 1157

**DISPLACEMENT**: 26 Tonnes

**CRUISE SPEED:** 

MAX SPEED: 17.6 knots

MAIN ENGINE': Twin 500BHP Detroit engines

TOTAL POWER: 1000bhp

FUEL CAPACITY: 2180 Litres

**FUEL CONSUMPTION**: See fuel chart

RANGE: 250 Nautical Miles FRESH WATER CAPACITY:

Doc ID - D399 JDM/2016