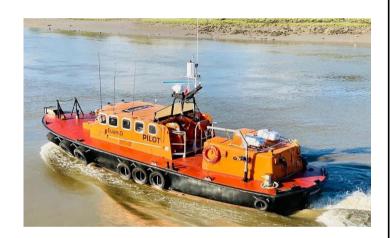

## www.jdmarine and sons.com

All Marine work undertaken, Craft for Hire & Charter, Jetty Repair Specialists

**VESSEL: 'EUAN.D'** (Specifications)

VESSEL NAME: 'EUAN.D'

TYPE: Workboat / Pilot / Crew Transfer

**BUILDER: FBM Marine Ltd** 

**DESIGN:** Steel

**DATE OF BUILD: 1989** 

**YARD No**: 47-039

**OFFICIAL No: 717401** 

PORT OF REGISTRY: Swansea

**CALL SIGN: MLLA4** 

MMSI No: 232002580

**LENGTH:** 14.32m

**BEAM:** 4.47m

DRAFT: 1.2 fwd

On Passage No: 1157

**DISPLACEMENT**: 26 Tonnes

**CRUISE SPEED:** 

MAX SPEED: 17.6 knots

MAIN ENGINE': Twin 500BHP Detroit engines