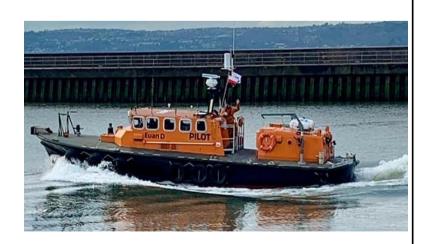

## www.jdmarine and sons.com

All Marine work undertaken, Craft for Hire & Charter, Jetty Repair Specialists

**VESSEL: 'EUAN.D'** (Specifications)

VESSEL NAME: 'EUAN.D'

TYPE: Workboat / Pilot / Crew Transfer

**BUILDER: FBM Marine Ltd** 

**DESIGN:** Steel

**DATE OF BUILD: 1989** 

**YARD No**: 47-039

**OFFICIAL No: 717401** 

PORT OF REGISTRY: Swansea

**CALL SIGN: MLLA4** 

MMSI No: 232002580

**LENGTH:** 14.32m

**BEAM:** 4.47m

DRAFT: 1.2 fwd

On Passage No: 1157

**DISPLACEMENT**: 26 Tonnes

**CRUISE SPEED:** 

MAX SPEED: 17.6 knots

MAIN ENGINE': Twin 500BHP Detroit engines