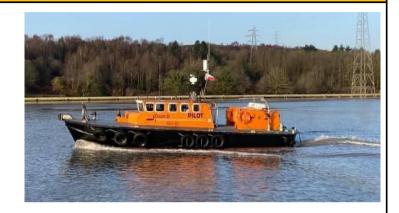

## www.jdmarine and sons.com

All Marine work undertaken, Craft for Hire & Charter, Jetty Repair Specialists

**VESSEL: 'EUAN.D'** (Specifications)

VESSEL NAME: 'EUAN.D'

TYPE: Workboat / Pilot / Crew Transfer

**BUILDER: FBM Marine Ltd** 

**DESIGN:** Steel

**DATE OF BUILD: 1989** 

**YARD No**: 47-039

**OFFICIAL No: 717401** 

PORT OF REGISTRY: Swansea

**CALL SIGN: MLLA4** 

MMSI No: 232002580

**LENGTH:** 14.32m

**BEAM:** 4.47m

DRAFT: 1.2 fwd

On Passage No: 1157

**DISPLACEMENT**: 26 Tonnes

**CRUISE SPEED:** 

MAX SPEED: 17.6 knots

MAIN ENGINE': Twin 500BHP Detroit engines