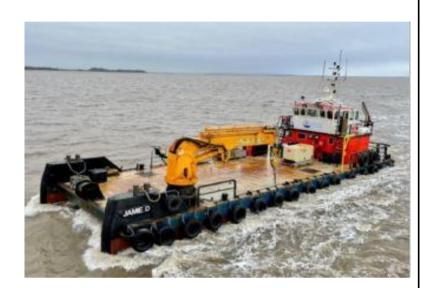

### www.jdmarineandsons.com

All Marine work undertaken, Craft for Hire & Charter, Jetty Repair Specialists

MULTICAT VESSEL: 'JAMIE.D' (Specifications)

**VESSEL NAME: 'JAMIE.D'** 

TYPE: Multicat- Multi Purpose Workboat

**BUILDER:** Penryn Plant & Marine

**DESIGN:** Steel Hull

**DATE OF BUILD: 1985 (Re-fit 2001)** 

YARD No:

**OFFICIAL No: 710240** 

PORT OF REGISTRY: Swansea

**CALL SIGN: MFEH6** 

MMSI No: 235004244

**LENGTH:** 23.85m

**BEAM:** 7.50m

**DRAFT**: 1.70m

AIR DRAFT: (Mast Lowered) To top of Radar 6.4m. Radar removed 6m

**DISPLACEMENT**: GT-79.47t / Reg Tonnage-55.13t

**CRUISE SPEED:** 7 knots

MAX SPEED: 8 knots

**BOLLARD PULL: 8T** 

MAIN ENGINE'S: 2no 400bhp Doosan Man

TOTAL POWER: 800bhp

**FUEL CAPACITY:** 

**FUEL CONSUMPTION:** 

RANGE:

**FRESH WATER CAPACITY:** 

**GENERATORS:** 

CRANES: 65T Effer Crane

SPUD LEGS: 2no 15m Spud Legs

Winch: 15T pull Damen Deck Winch

**ACCOMODATION: 2 Crew** 

**GALLEY** -

CERTIFICATION/CLASS: MCA Cat 2 URN-S01WB0230217

Doc ID - D399 JDM/2016