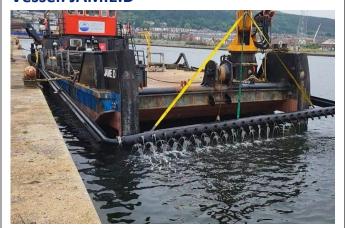

#### **Dredging Capacity**

- Dredging between 200 to 500 cubic meters/hour dependent on sediment type.
- Dredge depth max 14m
- Dredge depth min 2m
- Pump flow rates between 800 to 1600 m3/hr
- Dredge head width 5m BEV.D
- Dredge head width 7m JAMIE.D