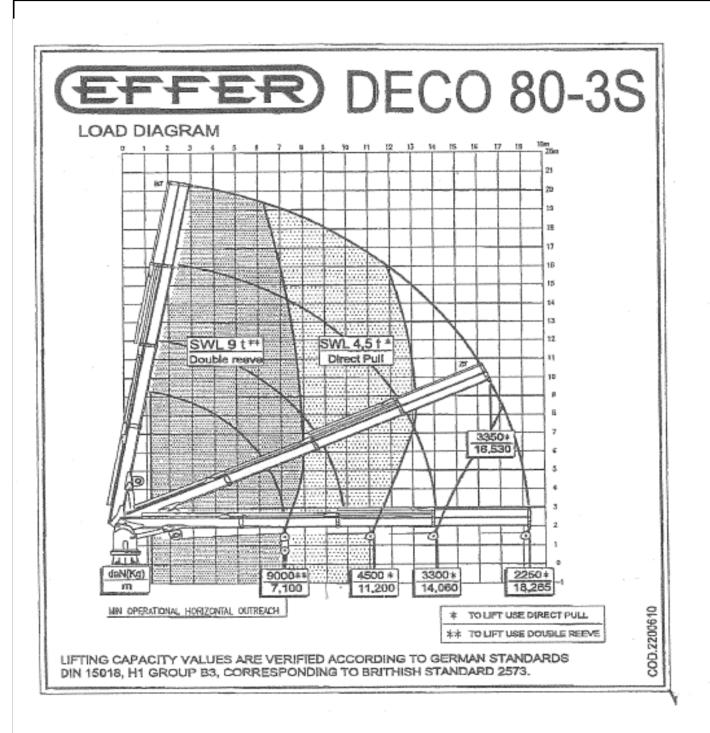

CRANES: 65T Effer Crane

SPUD LEGS: 2no 15m Spud Legs

Winch: 15T pull Damen Deck Winch

**ACCOMODATION: 2 Crew** 

**GALLEY** -

CERTIFICATION/CLASS: MCA Cat 2 URN-S01WB0230217

Doc ID - D399 JDM/2016