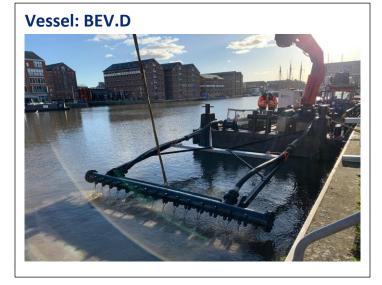

#### **Dredging Capacity**

- Dredging between 200 to 500 cubic meters/hour dependent on sediment type.
- Dredge depth max 14m
- Dredge depth min 2m
- Pump flow rates between 800 to 1600 m3/hr
- Dredge head width 5m BEV.D
- Dredge head width 7m JAMIE.D