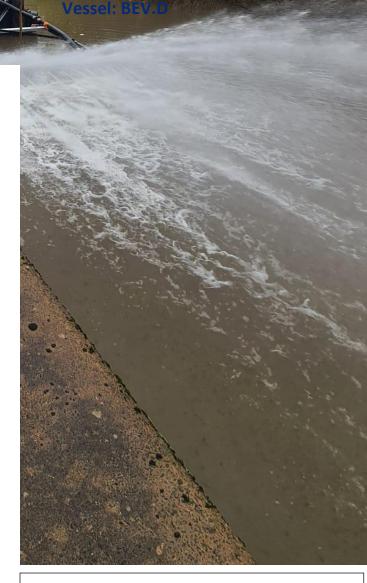

#### **Dredging Capacity**

- Dredging between 200 to 500 cubic meters/hour dependent on sediment type.
- Dredge depth max 14m
- Dredge depth min 2m
- Pump flow rates between 800 to 1600 m3/hr
- Dredge head width 5m BEV.D
- Dredge head width 7m JAMIE.D