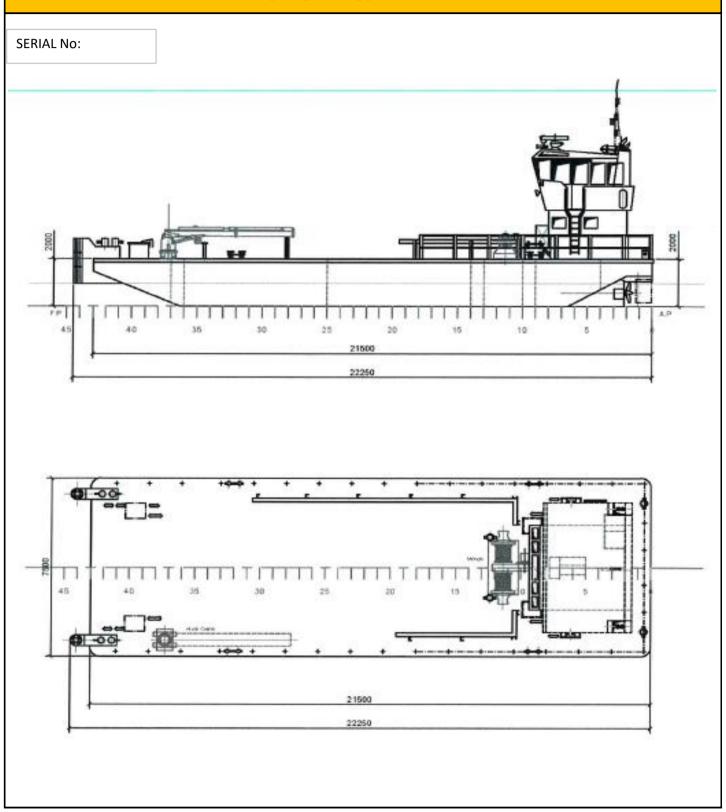

**LENGTH:** 23.85m

**BEAM:** 7.50m

**DRAFT**: 1.70m

AIR DRAFT: (Mast Lowered) To top of Radar 6.4m. Radar removed 6m

**DISPLACEMENT**: GT-79.47t / Reg Tonnage-55.13t

**CRUISE SPEED:** 7 knots

MAX SPEED: 8 knots

**BOLLARD PULL: 8T** 

MAIN ENGINE'S: 2no 400bhp Doosan Man

TOTAL POWER: 800bhp

**FUEL CAPACITY:** 

**FUEL CONSUMPTION:** 

RANGE:

**FRESH WATER CAPACITY:** 

**GENERATORS:** 

CRANES: 65T Effer Crane

SPUD LEGS: 2no 15m Spud Legs

Winch: 15T pull Damen Deck Winch

**ACCOMODATION: 2 Crew** 

**GALLEY** -

CERTIFICATION/CLASS: MCA Cat 2 URN-S01WB0230217

Doc ID - D399 JDM/2016