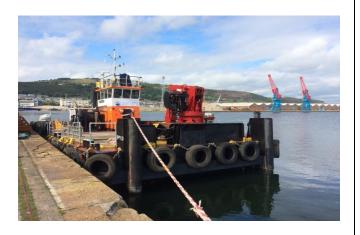

### MULTICAT VESSEL 'EFFY.D. ' (Specifications)

VESSEL NAME: 'EFFY.D.' TYPE: Multicat- Multi Role Vessel **BUILDER: IHC Deltawerf - Netherlands DESIGN:** Steel Single Hull DATE OF BUILD: 1982 (Re-fit 2016) **YARD No: 643 OFFICIAL No: 921950** IMO No: 8976140 **PORT OF REGISTRY:** Port Talbot CALL SIGN: 2JLS8 Two-Juliett-Lima-Sierra-Eight MMSI No: 235116983 LENGTH: 20.44m BEAM: 9.2m -9.6m (Inc Fendering) DRAFT: 2.1m Aft 1.2m Fwd DWT: 81t (Transport Weight: 201t) GT/NT: 121.41 / 69.47t DECK LOAD: 5T/m2 **CRUISE SPEED: 8kn** MAX SPEED: 9kn **BOLLARD PULL: 12t** MAIN ENGINE'S: 2no 500hp GM Detroit 12V71 TOTAL POWER: 1000 Bhp FUEL CAPACITY: 136,000 Ltrs FUEL CONSUMPTION: 160ltr/hr RANGE: 6,000nm GENERATORS: 1no- 22kva/ 1no- 103kva WINCHES: Bezemer 50t@0-15m/min.150mx52mm Wire CRANES: 1no Fwd - 80t/m - Effer 80000/3SL ACCOMODATION: GALLEY - w/c-SHOWER.

FUEL TANKS: 4no 18m3 plus 4no 15.9m3 FUEL TRANSFER: 100m3/hr - 1.5 bar FRESH WATER TANKS: 2no 13m3 & 1no 16.5m3 FRESH WATER PUMP: 25m3/hr - 1.5 bar FRESH WATER CAPACITY: 40,000 Ltrs

A' FRAME; Stern A frame PLOUGH: 9m x 1.2m. (12.4t empty 25.1t filled)