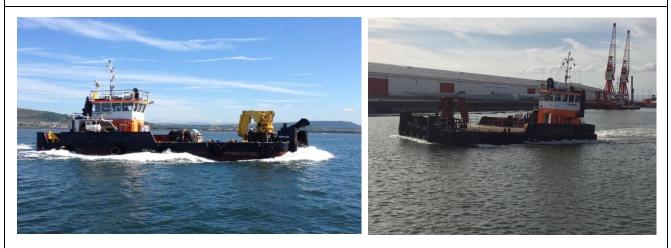

#### MULTICAT VESSEL: 'EFFY.D' (Description)

The 'Effy.D'. is a 20m x 9m versatile highly manoeuvrable, twin propulsion, Multicat type workboat. The wheelhouse and deck equipment has been situated as far aft as possible to provide a clear and unobstructed working area. There is an Effer 80 t/m Knuckle boom crane positioned on the bow with a lifting of 6300kgs @ 11.5m.The vessel has a deck carrying capacity of 60t with A Bezemer 50t@0-15m/min deck winch with 150m wire. Towing bollards situated at the stern. The vessel is fitted with a bow roller with push knees and as an option can be fitted with a stern 'A' Frame & Sweepbeam/plough box 9m x 1.2m, capacity 12.7t. The vessel has 8no fuel tanks, capacity of 136m3 with a transfer rate 100m3/hr.

#### Vessel Capabilities:

Towing of Barges and Jack-up Platforms Jetty Repair, Maintenance & Construction Buoy & Mooring Deployment/Tending Dredging & Support Services Load Transportation Dive Support Sea/Flood Defence Work Civil Engineering/Construction Support Plough & Bed leveling Site Investigation Work River & Shallow water work Renewable Energy Project Support Survey & Inspection