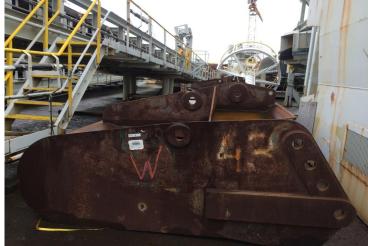

FUEL TANKS: 4no 18m3 plus 4no 15.9m3 FUEL TRANSFER: 100m3/hr - 1.5 bar FRESH WATER TANKS: 2no 13m3 & 1no 16.5m3 FRESH WATER PUMP: 25m3/hr - 1.5 bar FRESH WATER CAPACITY: 40,000 Ltrs

A' FRAME; Stern A frame PLOUGH: 9m x 1.2m. (12.4t empty 25.1t filled)

#### MULTICAT VESSEL: 'EFFY.D' (General Layout)

www.jdmarineandsons.com

All Marine work undertaken, Craft for Hire & Charter, Jetty Repair Specialists

MULTICAT VESSEL: 'EFFY.D' (Sweepbeam)

www.jdmarineandsons.com