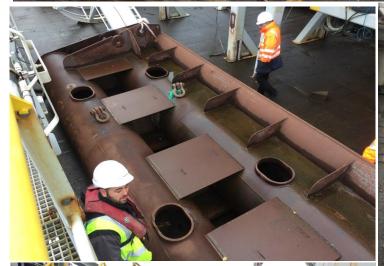

FUEL TANKS: 4no 18m3 plus 4no 15.9m3 FUEL TRANSFER: 100m3/hr - 1.5 bar FRESH WATER TANKS: 2no 13m3 & 1no 16.5m3 FRESH WATER PUMP: 25m3/hr - 1.5 bar FRESH WATER CAPACITY: 40,000 Ltrs

A' FRAME; Stern A frame PLOUGH: 9m x 1.2m. (12.4t empty 25.1t filled)

#### MULTICAT VESSEL: 'EFFY.D' (General Layout)

www.jdmarineandsons.com

All Marine work undertaken, Craft for Hire & Charter, Jetty Repair Specialists

MULTICAT VESSEL: 'EFFY.D' (Sweepbeam)

www.jdmarineandsons.com