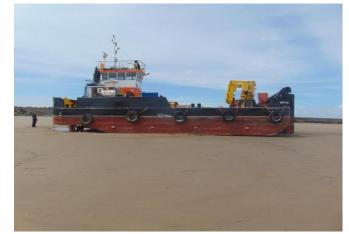

#### MULTICAT VESSEL: 'EFFY.D' (Description)

The 'Effy.D'. is a 20m x 9m versatile highly manoeuvrable, twin propulsion, Multicat type workboat. The wheelhouse and deck equipment has been situated as far aft as possible to provide a clear and unobstructed working area. There is an Effer 80 t/m Knuckle boom crane positioned on the bow with a lifting of 6300kgs @ 11.5m.The vessel has a deck carrying capacity of 60t with A Bezemer 50t@0-15m/min deck winch with 150m wire. Towing bollards situated at the stern. The vessel is fitted with a bow roller with push knees and as an option can be fitted with a stern 'A' Frame & Sweepbeam/plough box 9m x 1.2m, capacity 12.7t. The vessel has 8no fuel tanks, capacity of 136m3 with a transfer rate 100m3/hr.

#### Vessel Capabilities:

Towing of Barges and Jack-up Platforms Jetty Repair, Maintenance & Construction Buoy & Mooring Deployment/Tending Dredging & Support Services Load Transportation Dive Support Sea/Flood Defence Work Civil Engineering/Construction Support Plough & Bed leveling Site Investigation Work River & Shallow water work Renewable Energy Project Support Survey & Inspection