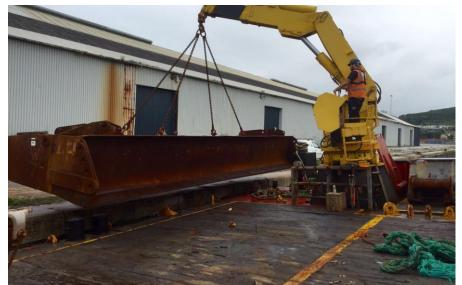

FUEL TANKS: 4no 18m3 plus 4no 15.9m3 FUEL TRANSFER: 100m3/hr - 1.5 bar FRESH WATER TANKS: 2no 13m3 & 1no 16.5m3 FRESH WATER PUMP: 25m3/hr - 1.5 bar FRESH WATER CAPACITY: 40,000 Ltrs

A' FRAME; Stern A frame PLOUGH: 9m x 1.2m. (12.4t empty 25.1t filled)

#### MULTICAT VESSEL: 'EFFY.D' (General Layout)

www.jdmarineandsons.com

All Marine work undertaken, Craft for Hire & Charter, Jetty Repair Specialists

MULTICAT VESSEL: 'EFFY.D' (Sweepbeam)

www.jdmarineandsons.com