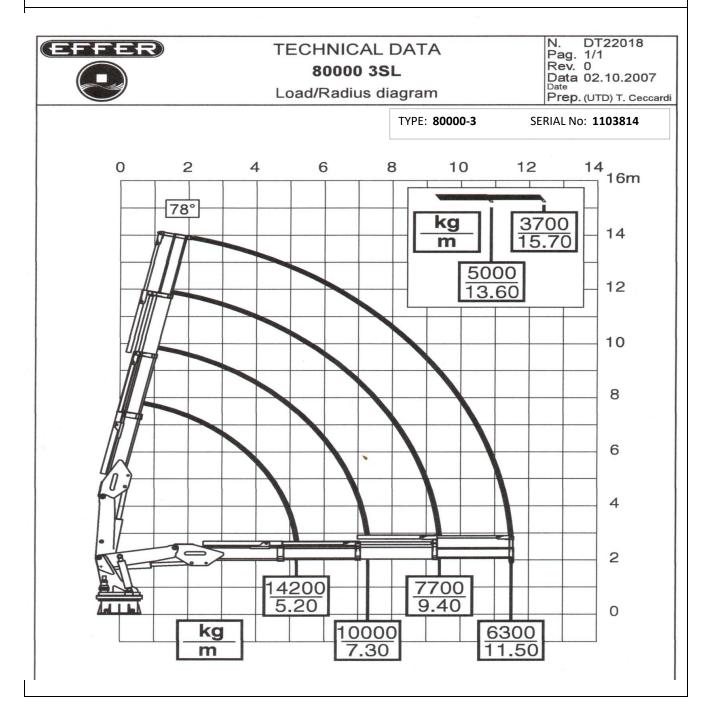

All Marine work undertaken, Craft for Hire & Charter, Jetty Repair Specialists

MULTICAT VESSEL: 'EFFY.D' (Forward Deck Crane Lifting Chart)

#### MULTICAT VESSEL: 'EFFY.D' (Description)

The 'Effy.D'. is a 20m x 9m versatile highly manoeuvrable, twin propulsion, Multicat type workboat. The wheelhouse and deck equipment has been situated as far aft as possible to provide a clear and unobstructed working area. There is an Effer 80 t/m Knuckle boom crane positioned on the bow with a lifting of 6300kgs @ 11.5m.The vessel has a deck carrying capacity of 60t with A Bezemer 50t@0-15m/min deck winch with 150m wire. Towing bollards situated at the stern. The vessel is fitted with a bow roller with push knees and as an option can be fitted with a stern 'A' Frame & Sweepbeam/plough box 9m x 1.2m, capacity 12.7t. The vessel has 8no fuel tanks, capacity of 136m3 with a transfer rate 100m3/hr.

### MULTICAT VESSEL 'EFFY.D. ' (Specifications)

VESSEL NAME: 'EFFY.D.' TYPE: Multicat- Multi Role Vessel **BUILDER: IHC Deltawerf - Netherlands DESIGN:** Steel Single Hull DATE OF BUILD: 1982 (Re-fit 2016) **YARD No: 643 OFFICIAL No: 921950** IMO No: 8976140 **PORT OF REGISTRY:** Port Talbot CALL SIGN: 2JLS8 Two-Juliett-Lima-Sierra-Eight MMSI No: 235116983 LENGTH: 20.44m BEAM: 9.2m -9.6m (Inc Fendering) DRAFT: 2.1m Aft 1.2m Fwd DWT: 81t (Transport Weight: 201t) GT/NT: 121.41 / 69.47t DECK LOAD: 5T/m2 **CRUISE SPEED: 8kn** MAX SPEED: 9kn **BOLLARD PULL: 12t** MAIN ENGINE'S: 2no 500hp GM Detroit 12V71 TOTAL POWER: 1000 Bhp FUEL CAPACITY: 136,000 Ltrs FUEL CONSUMPTION: 160ltr/hr RANGE: 6,000nm GENERATORS: 1no- 22kva/ 1no- 103kva WINCHES: Bezemer 50t@0-15m/min.150mx52mm Wire CRANES: 1no Fwd - 80t/m - Effer 80000/3SL ACCOMODATION: GALLEY - w/c-SHOWER.